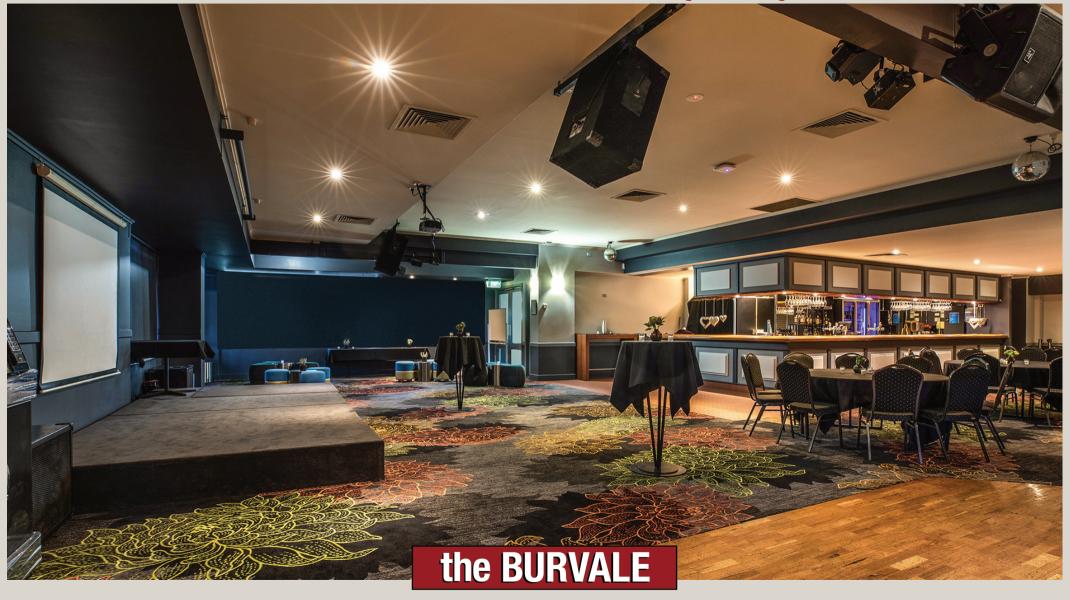

### 'Springwoods'

The Burvale caters for after funeral services in a professional manner and with compassion. With many years experience, we will ensure your experience is of the highest quality and standard.

With capacity to host 140 guests seated, Springwoods comes equipped with fully stocked bar, AV facilities, iPod connectivity and private entry point. The venue also offers plenty of complimentary on-site parking.